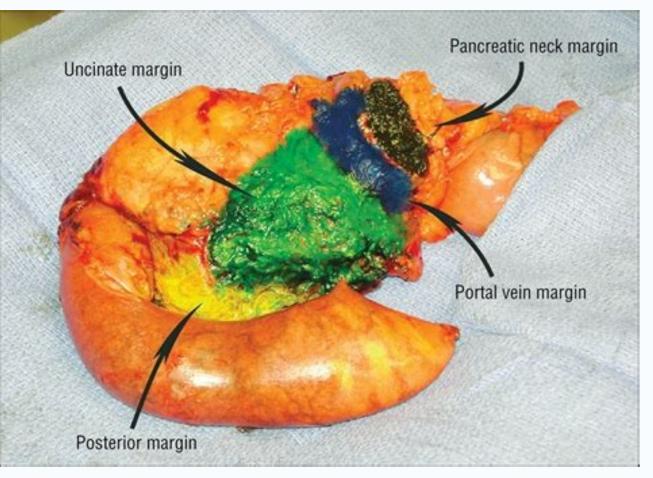

| I'm not robot | reCAPTCHA |
|---------------|-----------|
|               |           |

Continue

## Pancreatic pathology pdf





\*Appearance of any mural nodule, wall thickening, dilation of MPD > 7mm, or extrahepatic biliary obstruction/jaundice should prompt immediate EUS/FNA.



and surgical evaluation regardless of size or amount of growth.





Other methods all surgical include a distal pancreatectomy, which involves the elimination of the tail of the pancreas cancer is often associated with a very poor prognosis because it rarely detected in its early stages and signs and symptoms of the disease are not always evident until it is too late. In any case, surgery always involves risks, such as bleeding or infection. Room or embolization: These mutations can also occur randomly without an identified cause. However, some types of pancreatic cancer can be treatable with the following methods: Surgery: When pos