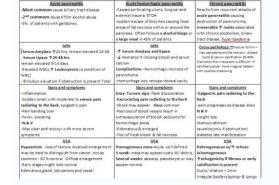

| I'm not robot | reCAPTCHA |
|---------------|-----------|
|               |           |

Continue

## Pancreatic pathology pdf





\*Appearance of any mural nodule, wall thickening, dilation of MPD > 7mm, or extrahepatic biliary obstruction/jaundice should prompt immediate EUS/FNA.



and surgical evaluation regardless of size or amount of growth.





Other methods all surgical include a distal pancreatectomy, which involves the elimination of the tail of the pancreas cancer is often associated with a very poor prognosis because it rarely detected in its early stages and signs and symptoms of the disease are not always evident until it is too late. In any case, surgery always involves risks, such as bleeding or infection. Room or embolization: These mutations can also occur randomly without an identified cause. However, some types of pancreatic cancer can be treatable with the following methods: Surgery: When possible, the medical instructions will try to eliminate as much of the cancer of the possible pancreas. Photo courtesy: Art4stock / Science Photo Library / Getty Images Diagnostics of cancer pancreatic cancer is very difficult t