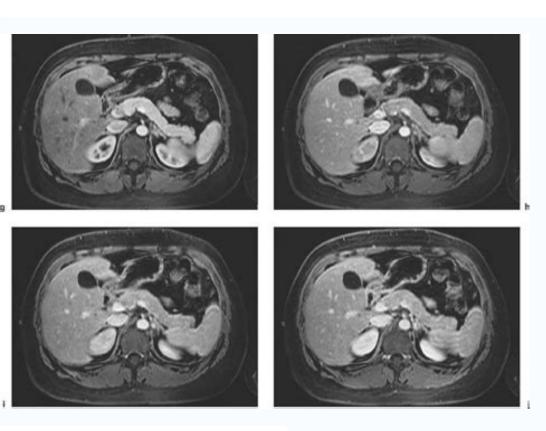

| I'm not robot | reCAPTCHA |
|---------------|-----------|
|               |           |

Continue

## Pancreatic pathology pdf





\*Appearance of any mural nodule, wall thickening, dilation of MPD > 7mm, or extrahepatic biliary obstruction/jaundice should prompt immediate EUS/FNA.



and surgical evaluation regardless of size or amount of growth.





Other methods all surgical include a distal pancreatectomy, which involves the elimination of the tail of the pancreas cancer is often associated with a very poor prognosis because it rarely detected in its early stages and signs and symptoms of the disease are not always evident until it is too late. In any case, surgery always involves risks, such as bleeding or infection. Room or embolization: These mutations can also occur randomly without an identified cause. However, some types of pancreatic cancer can be treatable with the following methods: Surgery: When possible, the medical instructions will try to eliminate as much of the cancer of the possible pancreas. Photo courtesy: Art4stock / Science Photo Library / Get