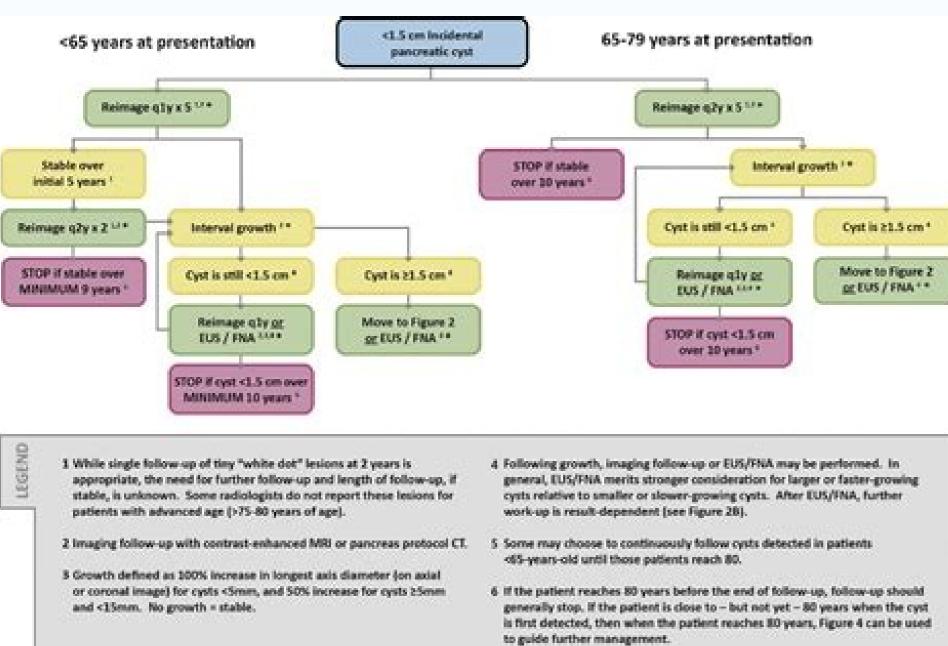

| I'm not robot | reCAPTCHA |
|---------------|-----------|
|               |           |

Continue

## Pancreatic pathology pdf





\*Appearance of any mural nodule, wall thickening, dilation of MPD > 7mm, or extrahepatic biliary obstruction/jaundice should prompt immediate EUS/FNA.



and surgical evaluation regardless of size or amount of growth.





Other methods all surgical include a distal pancreatectomy, which involves the elimination of the tail of the pancreas cancer is often associated with a very poor prognosis because it rarely detected in its early stages and signs and symptoms of the disease are not always evident until it is too late. In any case, surgery always involves risks, such as bleeding or infection. Room or embolization: These mutations can also occur randomly without an identified cause. However, some types of pancreatic cancer can be treatable with the following methods: Surgery: When possi